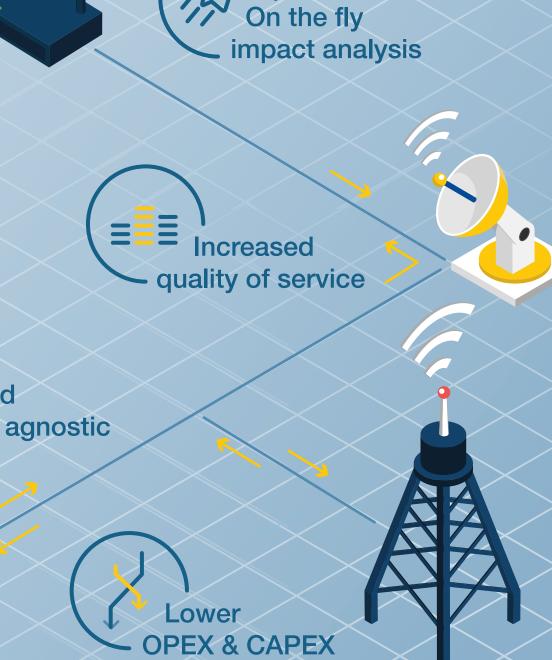

Why does Star Suite make difference?

It is a specific telco solution

Offers integrated tools in a single platform unlike its equivalents

Delivers live events and analyses, on the fly impact over network

Accuracy is 99% satisfied on vertical services

## What are the benefits/impacts on costs?

- Dramatical decrement on OPEX and CAPEX
- Less employee requirement thanks to automated processes
- Less time and effort for daily operations